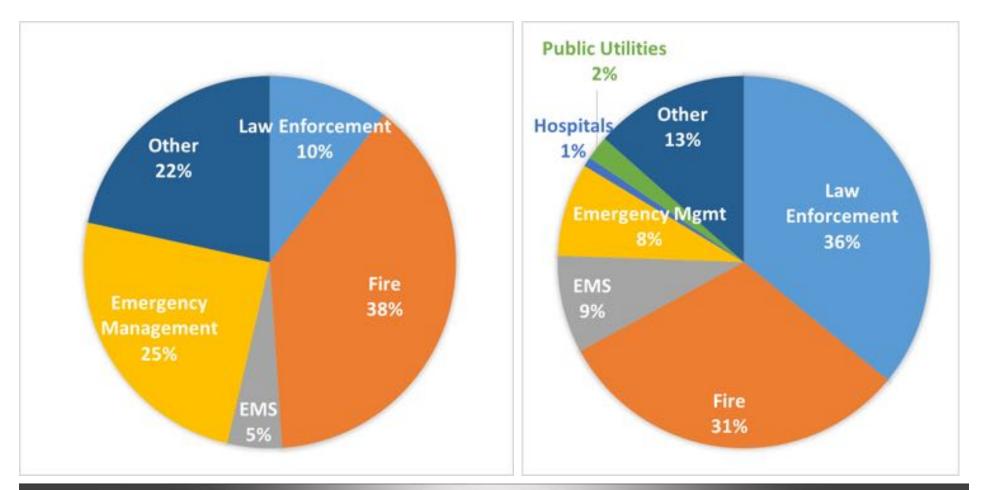

# Who Responded to the Survey?

**Kentucky** 

#### Nationwide

**FirstNet** 

12

# How Many Agencies Allow the Use of Personal Devices?

Percent of Responding Agencies Allowing Personal Use of Devices per Discipline

13