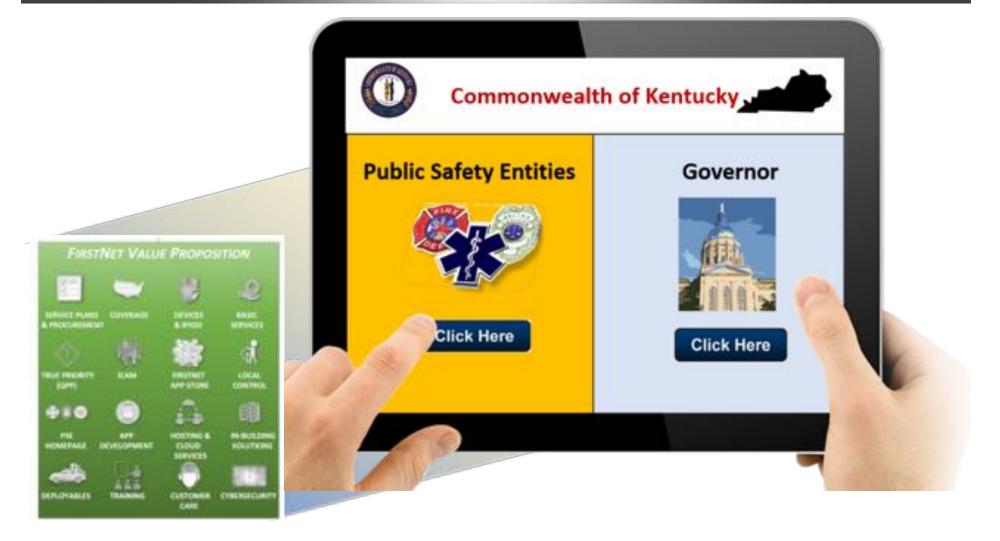

# **Governor's Portal Site Map**

5

# **Governor's Portal Site Map**

**FirstNet** 

#### **Governor's Portal Personas**

- SPOC / Governance Body
- Governor
- Governor's Staff (Chief of Staff, Policy Advisors, Legal Counsel, etc.)
- State Chief Operations/Administration
- State Chief Information Officer (CIO)
- State Public Safety/Homeland Security Director
- State Budget Officer
- State Attorney General
- State Officials Other (Head/Directors of State Agencies)
- Local Executives (Police and Fire Chiefs, Mayors, Public Safety Leaders, etc.)
- **Technical/Security Reviewer** (Public Safety tech. experts, consultants, etc.)
- Tribal Leader