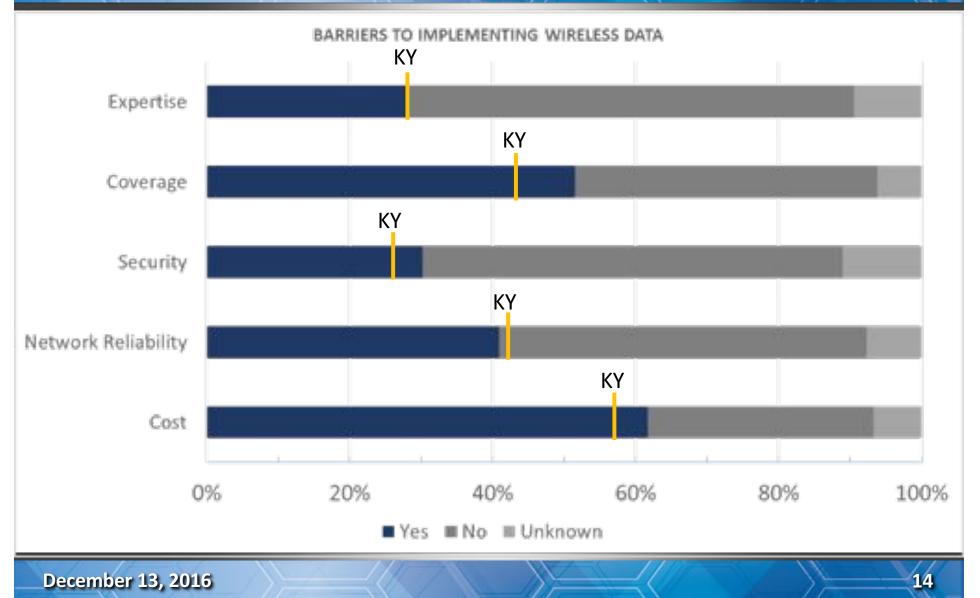

attendees
- 2. Additional Kentucky Specific Meetings/Communications
  - NASEMSO Fall 2015 Meeting (October 2015)
  - Kentucky SPOC Kick-Off Meeting (March 2016)
  - Kentucky Emergency Services Conference (September 2016)
  - PEIS Public Meeting (October 2016)

**Kentucky Submission Summary** 

FirstNet





State Public Safety Personnel Represented

1.6 Million Nationwide

11

536.2 MB

11,600+ Nationwide

Submitted

15.1 GB Nationwide



**Coverage Map Files** 

December 13, 2016

203

**Agency Surveys** 

# Who Responded to the Survey?

**Kentucky** 

#### Nationwide

**FirstNet** 

12



# How Many Agencies Allow the Use of Personal Devices?

Percent of Responding Agencies Allowing Personal Use of Devices per Discipline



13

# Barriers to Adopting Wireless Data per Survey Responses



**FirstNet** 

#### **How Much Does Public Safety** Pay Today?



**FirstNet** 

# How Was State Data Used in the RFP?



#### **Coverage Objectives**

Nationwide Objective



| Dhcipline Exemples                                                                 | Surveyed Data (Sampling) |           |         |             | Extimated Totals |             |            |        |
|------------------------------------------------------------------------------------|--------------------------|-----------|---------|-------------|------------------|-------------|------------|--------|
|                                                                                    | Apartalian               | Personnal | Ownican | Des./that   | Agentician       | Personal    | Ows,/liter | Dentro |
| Les I