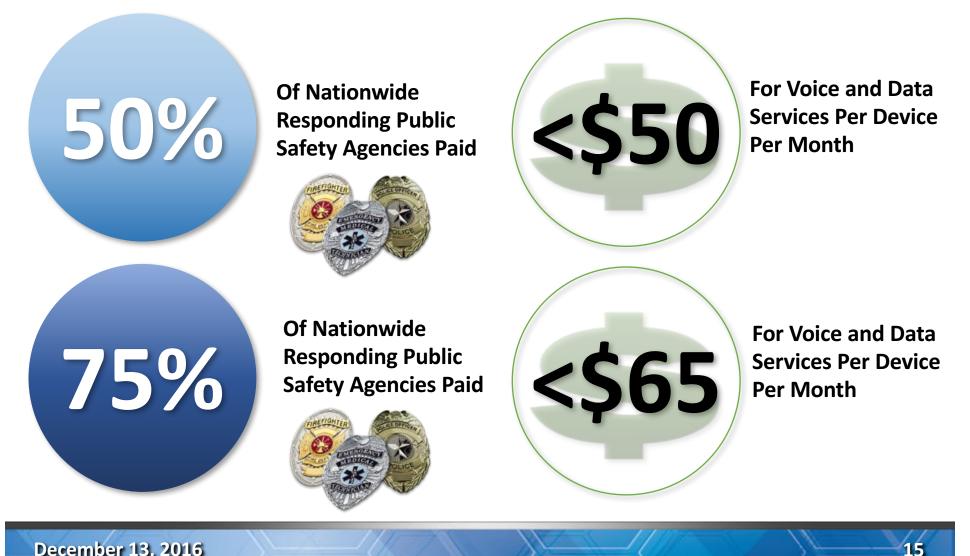

ns
  - NASEMSO Fall 2015 Meeting (October 2015)
  - Kentucky SPOC Kick-Off Meeting (March 2016)
  - Kentucky Emergency Services Conference (September 2016)
  - PEIS Public Meeting (October 2016)

**Kentucky Submission Summary** 

FirstNet





State Public Safety Personnel Represented

1.6 Million Nationwide

11

536.2 MB

11,600+ Nationwide

Submitted

15.1 GB Nationwide



**Coverage Map Files** 

December 13, 2016

203

**Agency Surveys** 

# Who Responded to the Survey?

**Kentucky** 

#### Nationwide

**FirstNet** 

12



# How Many Agencies Allow the Use of Personal Devices?

Percent of Responding Agencies Allowing Personal Use of Devices per Discipline



13

# Barriers to Adopting Wireless Data per Survey Responses



**FirstNet** 

#### **How Much Does Public Safety** Pay Today?



**FirstNet** 

# How Was State Data Used in the RFP?



#### **Coverage Objectives**

Nationwide Objective



| Dhcipline Exemples                                                                 | Surveyed Data (Sampling) |           |         |             | Extimated Totals |             |            |        |
|------------------------------------------------------------------------------------|--------------------------|-----------|---------|-------------|------------------|-------------|------------|--------|
|                                                                                    | Apartalian               | Personnal | Ownican | Des./that   | Agentician       | Personal    | Ows,/liter | Dentro |
| Les Inforjament Musiqua Pulse, Data Police, David, Hypera Paris?