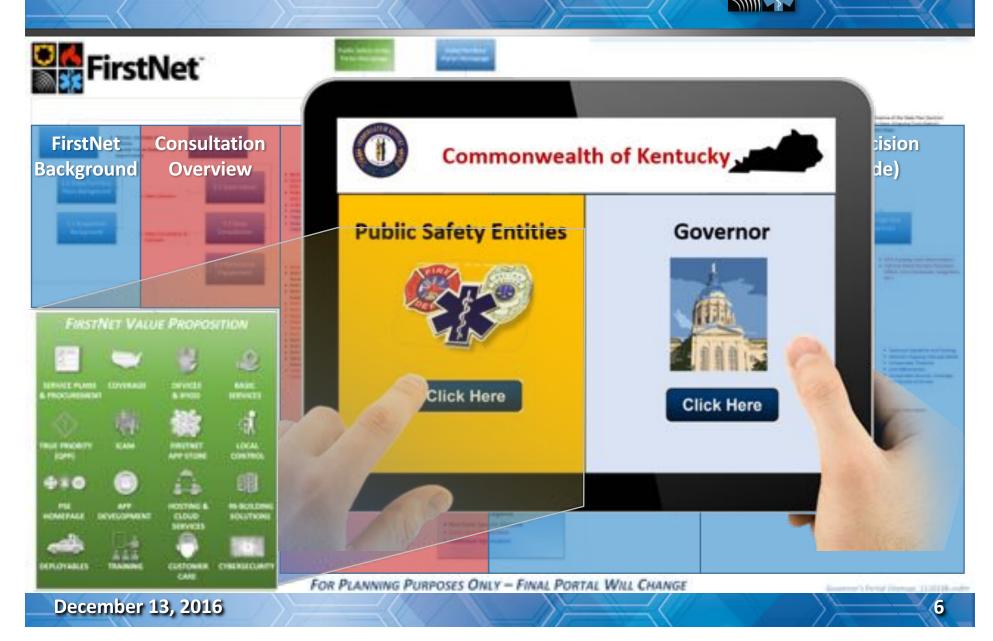

# **Governor's Portal Site Map**

5

# **Governor's Portal Site Map**

**FirstNet** 

#### **Governor's Portal Personas**

- SPOC / Governance Body
- Governor
- Governor's Staff (Chief of Staff, Policy Advisors, Legal Counsel, etc.)
- State Chief Operations/Administration
- State Chief Information Officer (CIO)
- State Public Safety/Homeland Security Director
- State Budget Officer
- State Attorney General
- State Officials Other (Head/Directors of State Agencies)
- Local Executives (Police and Fire Chiefs, Mayors, Public Safety Leaders, etc.)
- **Technical/Security Reviewer** (Public Safety tech. experts, consultants, etc.)
- Tribal Leader