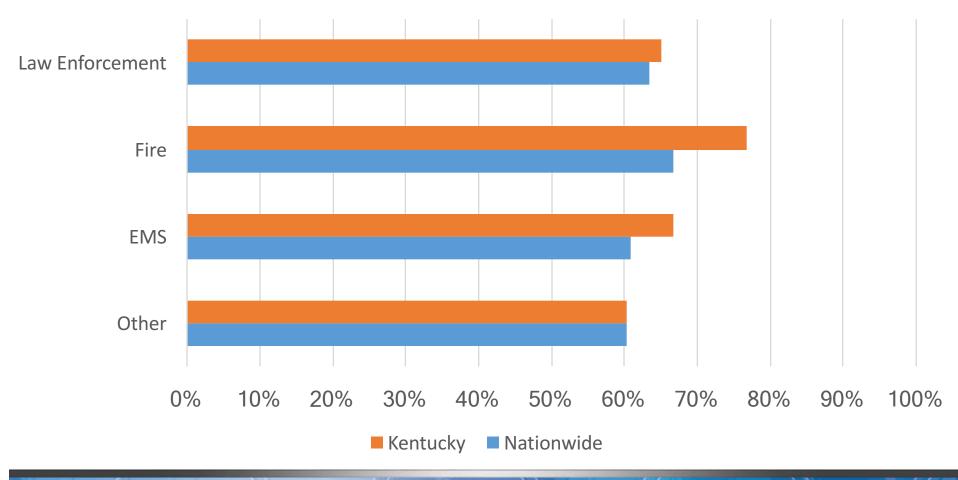

# How Many Agencies Allow the Use of Personal Devices?

Percent of Responding Agencies Allowing Personal Use of Devices per Discipline

13